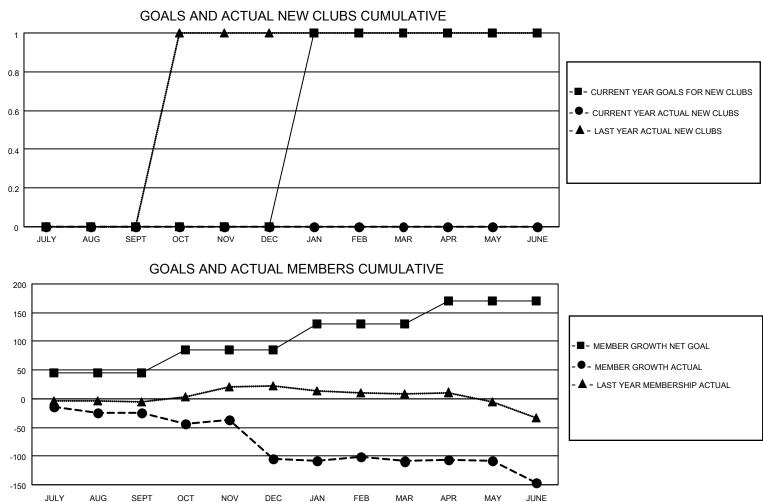

## MONTHLY MEMBERSHIP PROGRESS REPORT

## LOCATION MINNESOTA

District 5M 10

Results as of: 6/30/2022

| Clubs                 |               |           |               | Members               |                         |                         |                                                    |
|-----------------------|---------------|-----------|---------------|-----------------------|-------------------------|-------------------------|----------------------------------------------------|
| RESULTS FOR 2021-2022 |               |           |               | RESULTS FOR 2021-2022 |                         |                         |                                                    |
| QUARTER               | NEW CLUB GOAL | NEW CLUBS | DROPPED CLUBS | QUARTER               | IBER GROWTH NET<br>GOAL | MEMBER GROWTH<br>ACTUAL | DROPPED<br>MEMBERS ACTUAL<br>(including transfers) |
| JULY/AUG/SEPT         | 0             | 0         | 1             | JULY/AUG/SEPT         | 45                      | 14                      | 37                                                 |
| OCT/NOV/DEC           | 0             | 0         | 0             | OCT/NOV/DEC           | 40                      | 24                      | 101                                                |
| JAN/FEB/MAR           | 1             | 0         | 2             | JAN/FEB/MAR           | 45                      | 31                      | 35                                                 |
| APR/MAY/JUNE          | 0             | 0         | 0             | APR/MAY/JUNE          | 40                      | 32                      | 65                                                 |